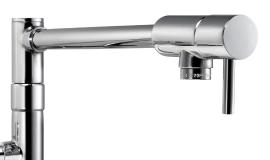

# Lita Pot Filler GT533-PFC/GT533-PFS/GT533-PFY

### **BODY / CARTRIDGE:**

- Wall mounted clean, contemporary body pot filler
- Modern handle design to work with a broad range of kitchen faucets
- 25 mm ceramic disc cartridges for modern design integration
- 2 -single-lever pivot-action handles at wall and at fill location

## MOUNTING:

- Simple cold water installation at stove location for easy functionality
- Convenient 2-swivel point locations for full and flexible
  positioning across multiple burners