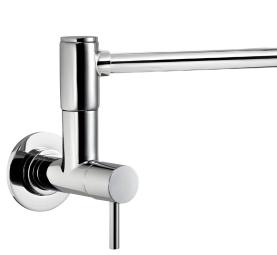

# Lita Pot Filler GT533-PFC/GT533-PFS/GT533-PFY

### **BODY / CARTRIDGE:**

- Wall mounted clean, contemporary body pot filler
- Modern handle design to work with a broad range of kitchen faucets
- 25 mm ceramic disc cartridges for modern design integration
- 2 -single-lever pivot-action handles at wall and at fill location

## MOUNTING:

- Simple cold water installation at stove location for easy functionality
- Convenient 2-swivel point locations for full and flexible
  positioning across multiple burners